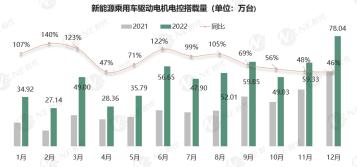

# 2022年乘用车电驱动销量统计 Passenger Car Electric Drive Sales Statistics to 2022

Benefiting from the growth of new energy passenger car sales, the amount of electric drive products also continued to climb. NE TIMES according to the domestic vehicle terminal insurance data for the statistical caliber of the installed capacity of key components of new energy statistics, 2022 new energy passenger car drive motor electric control cumulative annual installed capacity of 5.78 million units. up 77.59%.

受益于新能源乘用车销量增长,电驱动产 品的搭载量也持续攀升。NE时代根据国内 整车终端保险数据为统计口径对新能源关 键部件的装机量进行了统计整理, 2022年 新能源乘用车驱动电机电控全年累计搭载 量578万台,同比上涨77.59%。 分部件看,2022年,电机配套企业中,

特斯拉和方正领跑,前十企业市场份额73.24%。电控配套企业中,比亚迪、 特斯拉和汇川占据前三,前十企业市场份额累计76.39%。比亚迪、特斯拉和日本电产 累计份额47.81%;前十电驱动系统企业市场份额超过77%。 在电驱动系统市场领先, 电机电控分总成领域,第三方供应商合计份额占优,目前行业更多的依赖于第三方供 应商。仅弗迪动力、特斯拉、蔚来驱动科技属于主机厂旗下供应商。