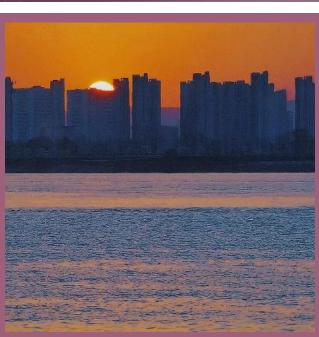

## **ISSUE 22 Feb 2023**

Let's take the ferry and watch a beautiful romantic sunset!

For two dollars, you can cross the river in about 5-10 minutes, you can see the blue of the river gradually turning into sparkling yellow and then gradually turning pink in the sun, and at that moment I only feel that the world is worth it!!

## Cakes And Ale 吃喝玩牙

一起坐轮渡看一场绝美浪漫落日吧!

花两块钱就可以过江整个过程大概5-10分钟,可以看到江面的蓝在阳光下逐渐变成闪闪发光的黄再逐渐变成粉红色,那一刻只觉得人间值得!!

还可以去对面的浦口火车站感受废旧的铁轨,感受时光打磨后留下的岁月静好,离开城市喧嚣,来这里放空自己,与自己和解~

轮渡大概半小时一班,只要2元,刷地铁卡打八折,开船前会停留5-10分钟,可以在平台上拍白色的轮渡和江水。