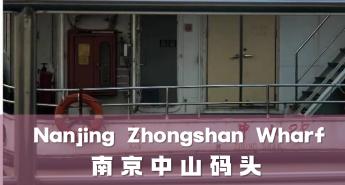

## **ISSUE 22 Feb 2023**

Let's take the ferry and watch a beautiful romantic sunset!

For two dollars, you can cross the river in about 5-10 minutes, you can see the blue of the river gradually turning into sparkling yellow and then gradually turning pink in the sun, and at that moment I only feel that the world is worth it!!

## Cakes And Ale 吃喝玩牙

一起坐轮渡看一场绝美浪漫落日吧!

花两块钱就可以过江整个过程大概5-10分钟,可以看到江面的蓝在阳光下逐渐变成闪闪发光的黄再逐渐变成粉红色,那一刻只觉得人间值得!!

还可以去对面的浦口火车站感受废旧的铁轨,感受时光打磨后留下的岁月静好,离开城市喧嚣,来这里放空自己,与自己和解~

轮渡大概半小时一班,只要2元,刷地铁卡打八折,开船前会停留5-10分钟,可以在平台上拍白色的轮渡和江水。