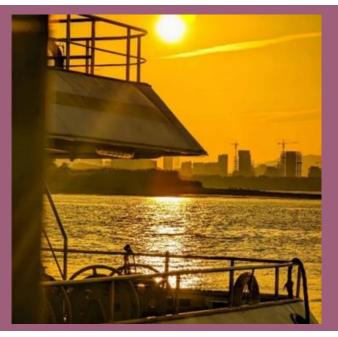

## **ISSUE 22 Feb 2023**

Let's take the ferry and watch a beautiful romantic sunset!

For two dollars, you can cross the river in about 5-10 minutes, you can see the blue of the river gradually turning into sparkling yellow and then gradually turning pink in the sun, and at that moment I only feel that the world is worth it!!

## Cakes And Ale 吃喝玩牙

一起坐轮渡看一场绝美浪漫落日吧!

花两块钱就可以过江整个过程大概5-10分钟,可以看到江面的蓝在阳光下逐渐变成闪闪发光的黄再逐渐变成粉红色,那一刻只觉得人间值得!!

还可以去对面的浦口火车站感受废旧的铁轨,感受时光打磨后留下的岁月静好,离开城市喧嚣,来这里放空自己,与自己和解~

轮渡大概半小时一班,只要2元,刷地铁卡打八折,开船前会停留5-10分钟,可以在平台上拍白色的轮渡和江水。