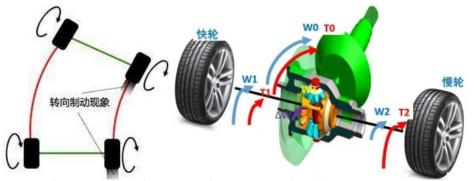

# How the differential works

The differential is an important part of the vehicle transmission, consisting of the left and right half-shaft gears, two planetary gears and the gear carrier (differential housing). If the wheels are mounted on the

coaxial, turning will cause the inner wheels to jam and even risk overturning. The differential can meet the high demand of driving a vehicle by transferring the torque from the engine to the driving wheels, allowing the car to drive at different speeds when turning. When the car is driving in a straight line, the planetary gears distribute the transmitted torque equally between the left and right half-axle gears, where the left and right drive wheels have equal speed and transmit equal torque. 2 JP.T.O

# Professional Knowledge 专业知识

When the vehicle turns, the speed of the inner wheel becomes slower and the speed of the outer wheel becomes faster, the force on the two half-axle gears is not the same, resulting in the planetary gears rotating on their own, and the torque transmitted by the two half-axles is not equal, so that one side of the wheel has a small speed and the other side has a large speed, thus achieving a smooth turn.

差速器是汽车传动中的一个重要零部件,由左右半轴齿轮、两个行星齿轮及齿轮架 (差壳)组成。若车轮安装在同轴上,转弯会导致内侧车轮卡死,甚至有翻车的风险, 而差速器能够满足驱动车辆高难度的需求,它能将发动机的转矩传递给驱动车轮,允 许汽车在转弯时以不同的转速进行行驶。当汽车直线行驶时,行星齿轮会把传递过来 的转矩平均分配给左右两半轴齿轮,此时左右驱动轮具有相等的转速并传递转矩也相 等。当车辆转弯时,内侧车轮的转速变慢,外侧的车轮转速变快,两边半轴齿轮的受 力不一样,导致行星齿轮发生自转,两半轴传递的转矩不等,车轮出现一侧转速小, -侧转速大,从而实现顺利转弯。 (编辑 杨微 Edit by Wei.Yang)