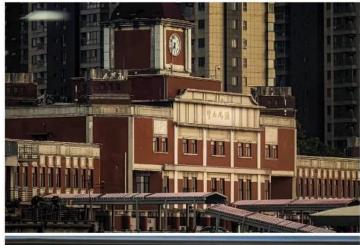

You can also go to the opposite Pukou Railway Station to feel the abandoned railway tracks, feel the quiet years left by the polishing of time, leave the hustle and bustle of the city, come here to empty yourself, and reconcile with yourself~The ferry runs every half hour, only 2RMB, swipe the subway card to get eight discounts, will stay for 5-10 minutes before the boat, you can shoot the white ferry and river on the platform.