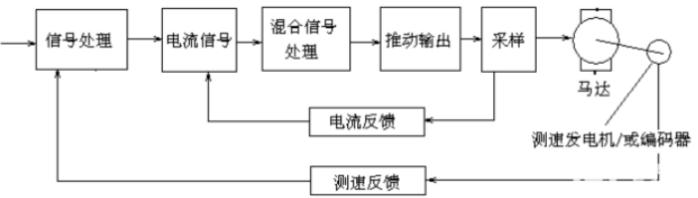

#### 1.What is closed-loop control

Closed-loop control is also known as "closed-loop feedback control". It superimposes the output feedback (acquisition) loop and the input, compares and corrects it with the quantitative value, and then adjusts the output value according to the error value to make the output value more stable within the given range. At present, most of our existing servo motor drives adopt internal double closed-loop, i.e. voltage and current closed-loop, with speed control accuracy of 1% and speed regulation ratio of 1:100

#### 1.什么是闭环控制?

闭环控制也称为"闭环反馈控制",它把输出量反馈(采集)回路和输入量叠加起来,与定量比较和校正,然后根据误差值调整输出值,使输出值更稳定在给定的范围内。目前我们现有的伺服电机驱动器大多采用内部双闭环,即电压电流闭环,转速控制精度为1%,调速比1:100。

(编辑 李蕾 Edit Lei.Li)

**ISSUE 21 Jan 2023** 

Professional Knowledge 专业知识