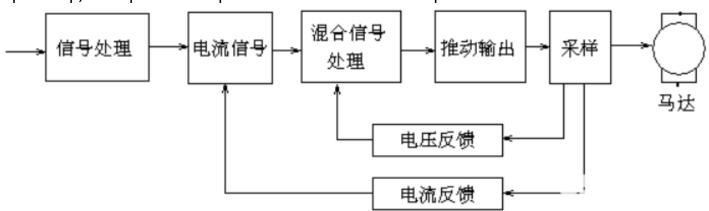

#### 什么是开环控制?

开环,即输入与输出没有形成闭合环路。

#### 开环控制与闭环控制的区别

普通开环的调速器转速精度不高(最高转速精度可达1%),这样对使用场合的要求也不高,相对来说,速度闭环精度高,控制稳定,动态相应快,跟随性好,可恒转矩等优点。

(编辑 李蕾 Edit Lei.Li)