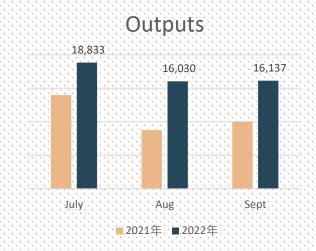

## Outputs/产量

In September, the actual output was 16,137pcs; Up 62% year on year. The cumulative output from January to September is 153,333pcs.
9月实际产出16,137台;同比去年上升62%。1-9月累计产出153,333台。