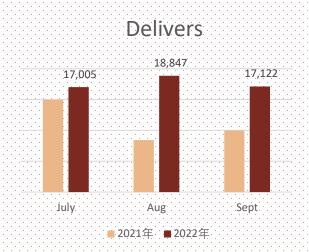

#### Delivers/交付

In September, 17,122 GB were sold, up 71% year on year; From January to September 2022, 153,333 GB will be sold accumulatively. 9月销售17,122台GB,同比去年上升71%; 2022年1-9月累积销售153,333台GB。