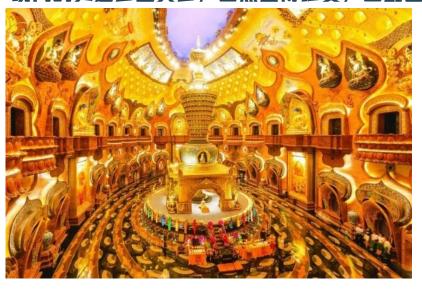

#### 南京景点推荐一一牛首山

佛教自早些年传入中国以来,与中国传统文化得到了良好的契合,信仰人数与日俱增。佛教建筑在我国各个城市境内也比比皆是。而众多寺庙之中又有一些最为知名的,被称之为是佛教圣地,今天我们要为大家介绍的就是位于南京的一大佛

教圣地,这里供奉着佛顶舍利,耗费四十亿资金才建造而成,这里就是南京的牛首山佛顶宫。而能够成为佛教圣地,一方面是相传作为佛教文化中重要代表的文殊菩萨曾经在此过冬,并为上万菩萨讲授佛经,另一方面则是因为这里供奉着佛教的圣物舍利,世界上存有的舍利数量只是少数,而位于中国境内的更是少之又少,自然显得珍贵,因此备受佛教信徒的看重。

Since Buddhism was introduced into China in the early years, it has been in good agreement with Chinese traditional culture, and the number of believers has been increasing. Buddhist buildings are also ubiquitous in various cities in China. Among the many temples, there are some of the most

famous ones, which are called Buddhist holy places. Today, we want to introduce one of the largest Buddhist holy places in Nanjing, where Buddhist relics are enshrined, and it cost 4 billion to build. This is the Niushou Mountain Buddha Top Palace in Nanjing. On the one hand, it is said that Manjusri Bodhisattva, an important representative of Buddhist culture, spent the winter here and taught Buddhist scriptures to tens of thousands of Bodhisattvas. On the other hand, it is because there are only a small number of Buddhist relics in the world, and those located in China are rare, which naturally appear precious, so it is highly valued by Buddhist believers.