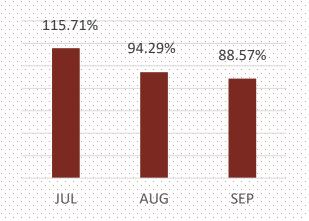

## EBIT VS Target/利润目标

In Sept, there were more expenses and EBIT decreased.

9月份费用较多, EBIT有所减少。

#### **ACTUAL/TARGET**