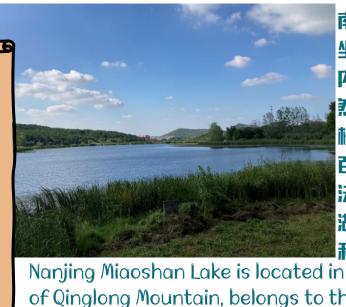

岗

果

木

訠

南京庙山湖位于南京东,青龙山麓, 坐落于民国元首果园-西岗果木场 内。风景秀丽独特,历史和原始自 然生态保存完整,成片的梅树不输 梅花山。

百年菜园,漫布山坡,高大粗壮的 法梧静悄悄的诉说光阴荏苒。庙山 湖如紫霞湖规模,湖光山色,白鹭 和野雉穿梭其间,生态近满分。

Nanjing Miaoshan Lake is located in the east of Nanjing, at the foot of Qinglong Mountain, belongs to the Xigang fruit farm which served influential officers back the time 1920s.

The scenery is beautiful and unique, the history and original natural ecology are preserved intact, and the plum trees are not inferior to the well-known Nanjing plum flower Hill.

The century-old tea garden spreads on the hillside, and the tall and stout platanus quietly tells how time flies.

Miaoshan Lake is as big as Zixia Lake, but different in environment, egrets and wild pheasants shuttle between the lake and mountains, shape a different landscape and quite an experience of the tourist.