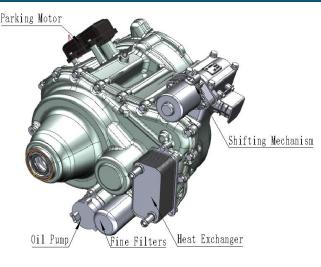

Weibang Design - Two Speed Gearbox 蔚邦设计——两档变速箱

The preliminary design of a two gear transmission developed for customers in the early stage has been completed. The transmission is of coaxial structure, including gear shifting mechanism, parking mechanism, oil pump, fine filter, radiator, etc. (as shown in the figure). The parking function is an optional function, and the parking interface is reserved for customers to choose from, which enriches the choice space of customers. At the same time, this transmission is also the first two gear structure transmission initially designed by Weibang.

蔚邦前期为客户开发的一款两档变速箱,现已完成初步设计。该款变速箱为同轴式结构,包括换挡机构、驻车机构、油泵、精滤器、散热器等(如图所示),其中驻车功能为选配功能,预留驻车接口供客户选择。丰富了客户的选用空间,同时该款变速箱也是蔚邦设计的第一款两档结构变速箱。 6 (编辑 杨薇 Edit Wei.Yang)