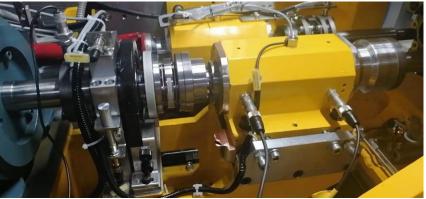

#### Electric Dynamic Balance Of Test Bench 测试台电机动平衡知识分享

High speed rotating machinery is greatly affected by materials. Impact, corrosion and wear will cause unbalanced faults to the rotor system of the machine. 70% of the vibration faults of rotating machinery come from the unbalance of rotor system. The operation of eliminating the

unbalance of the rotor and making it in a balanced state is called balance correction. The balance correction is carried out on a plane perpendicular to the rotor axis, which is called the correction plane.

高速旋转机械受物料的影响较大,冲击、腐蚀、磨损都会对机器的转子系统造成不平衡 故障。而旋转机械的振动故障有70%来源于转子系统的不平衡。消除转子的不平衡, 使其处于平衡状态的操作叫作平衡校正,平衡校正是在垂直与转子轴线的平面上进行 的,该平面称为校正平面。

对于刚性转子而言,类似我司测试台高速旋转轴承座这类刚性结构,一般具有静不平衡与动不平衡。可在任意选择的与轴线相垂直的两个校正平面内校正其不平衡,即所谓的双平面平衡。校正方法一般采用加重或去重的方式进行。校正平面的位置一般由转子的结构决定。为减少在平衡操作中所花费的时间和劳力,首先应设法减少校正量,为此在可能的条件下,尽可能地增加两校正面的距离和校正半径,并可以尝试旋转两轴之间的相对位置,以取得好的平衡效果。