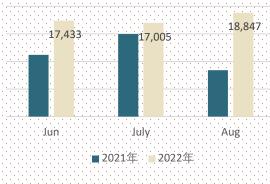

# 销量上升124%。

In August, GB actually sold 18,847pcs, and the market continued to improve; The month on month sales volume increased by 11%, and the year-on-year sales volume increased by 124%. 8月GB实际销售18,847台,市场持续向 好; 上月环比销量增加11%, 去年同比