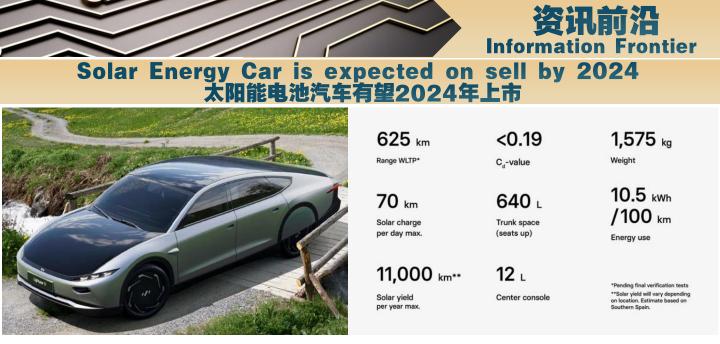

Lightyear, a three-year-old Dutch company focused on solar-powered cars, recently announced \$81 million in new funding.

Lightyear will use the funds to build its first solar-powered car, the LightyearO, which is expected to land this year, with first samples delivered in November. Production is scheduled to begin in 2024 and is expected to be available for 30,000 euros.

5

荷兰一家创立三年的致力于太阳能汽车的 公司lightyear近期宣布获得8100万美元 的新投资。Lightyear将利用这笔资金来 生产旗下首辆太阳能汽车Lightyear0,该 款汽车预计年内落地,首批样品将于11 月交付,计划于2024年批量生产,预计 售价30000欧元。 Lightyear旗下汽车利用太阳能进行充电, 电池续航能力持久,解决了汽车对充电的 依赖问题,使出行更加环保,成本更低, 持续充电也提高了行驶的速度和效率。 首席执行官Lex Hoefsloot介绍道: "在 当前的市场环境中,我们的技术具有巨大 的社会影响力和潜力,因此我认为这种规 模的投资是Lightyear产品愿景的证明。"