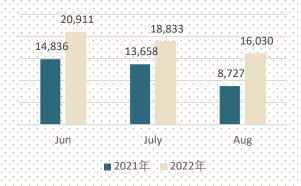

#### Outputs/产量

Delivers/交付

Aug., an increase of 84% over last year; In 2022, the cumulative output was 140,475 units, an increase of 39% over the same period last year.8月产 出16,030台,同比去年上升84%; 2022年累计产出140,475台,比去 年同期上升39%。

16030pcs were produced in