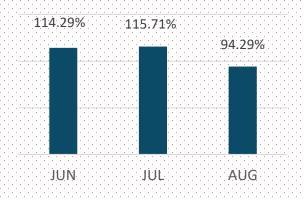

# 销量上升124%。

In August, GB actually sold 18,847pcs, and the market continued to improve; The month on month sales volume increased by 11%, and the year-on-year sales volume increased by 124%. 8月GB实际销售18,847台,市场持续向 好; 上月环比销量增加11%, 去年同比