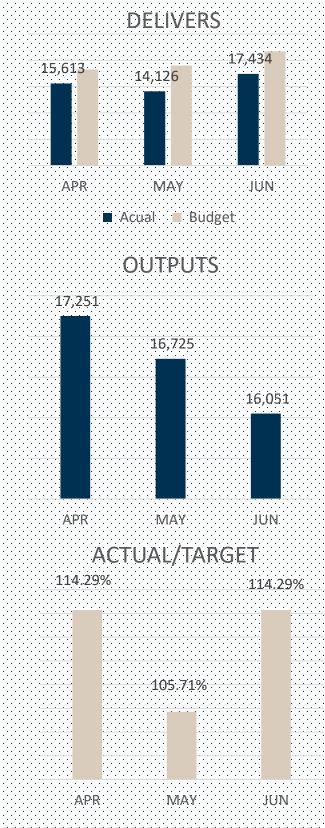

#### Delivers/交付

17434 sets were actually sold in June, 20% lower than the planned number. Compared with last month, sales increased by 23% and 56% year-on-year.

6月实际销售17434台,比计划数低 20%。与上月相比销售上升23%同比上 升56%。

### Outputs/产量

Due to the large inventory in May, the production in June decreased compared with the previous month. 因五月份库存量较多,所以六月份 生产量与上月相比有所减少。

### EBIT VS Target/利润目标

Sales picked up in June, revenue increased, and EBIT increased. 六月份销量回升,收入增加, EBIT 增加。