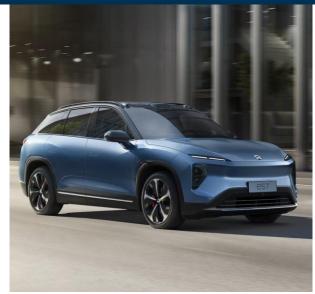

#### Delivers/交付

17434 sets were actually sold in June, 20% lower than the planned number. Compared with last month, sales increased by 23% and 56% year-on-year.

6月实际销售17434台,比计划数低 20%。与上月相比销售上升23%同比上 升56%。